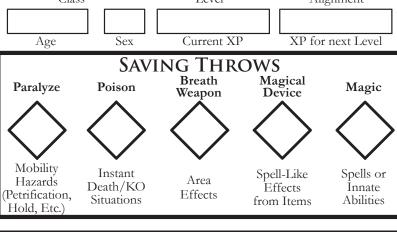

| Name:         |     | Player: _  |                   |  |  |
|---------------|-----|------------|-------------------|--|--|
| Class         |     | Level      | Alignment         |  |  |
| Age           | Sex | Current XP | XP for next Level |  |  |
| SAVING THROWS |     |            |                   |  |  |